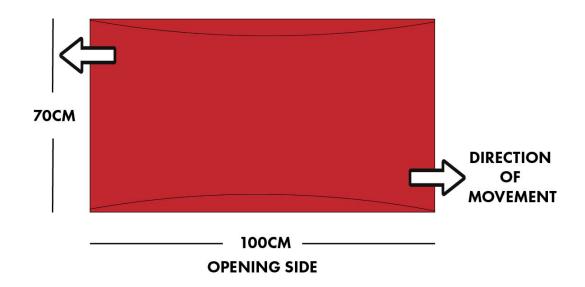

## Patient Specific Tubular Slide Sheet

| Product Code: | PH420-70100REDA06                                        |
|---------------|----------------------------------------------------------|
| Size:         | 70cm x 100cm                                             |
| Colour:       | Red                                                      |
| Material:     | 100% silicone impregnated polyester                      |
| Weights:      | 95g / 60gsm (+/-5%)                                      |
| Description:  | ELITE PATIENT SPECIFIC TUBULAR SLIDE SHEET 70X100#CM RED |