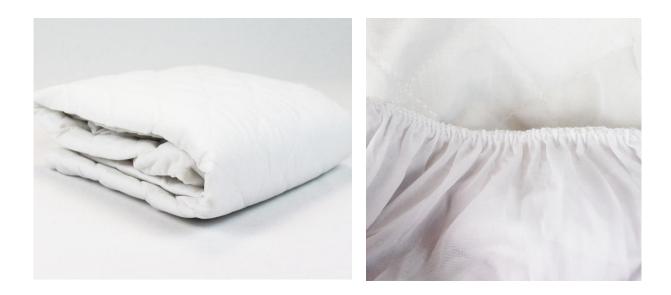

## Single Bed Quilted Waterproof Mattress Protector

| Material: | Polyester with elasticated edging |  |
|-----------|-----------------------------------|--|
|           |                                   |  |

Colour: White

Size: 90cm x 190cm (Single)

Product code: MP030-90190 (Single)

Washable: Machine washable at 40 degrees. Can be tumble dried on low heat.

Usage: Place beneath the bed sheet to protect the mattress.