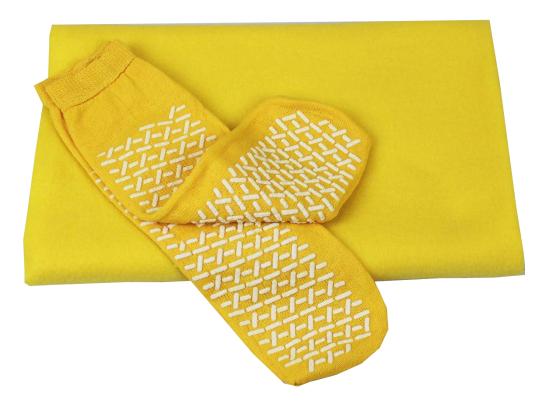

### Fall prevention kit

Material: Polyester sock with silicone non-slip tread and a polyester fleece lap blanket

Notes: Latex free, unisex socks. Patient specific fleece blankets.

Colour: Bright yellow

Sizes: See overleaf

Product code: SK500-----YEL---

Washable: Not suitable for hospital laundering – patient specific.

Interweave Textiles Ltd, Interweave House, Old Power Way, Lowfields Business Park, Elland, West Yorkshire, UK, HX5 9DE Tel: 01422 372333

#### Sock Size

|         | Shoe Size (*) | Colour | Sock Length (cm) |
|---------|---------------|--------|------------------|
| X Large | Size 8-11     | Yellow | 35               |

(\*) Shoe sizes are in UK sizes. Please note that manufacturers' tolerances of up to 10% apply to sizing.

### **Blanket Size**

|                           | Length | Width |
|---------------------------|--------|-------|
| Yellow Fleece Lap Blanket | 96cm   | 71cm  |

Interweave Textiles Ltd, Interweave House, Old Power Way, Lowfields Business Park, Elland, West Yorkshire, UK, HX5 9DE Tel: 01422 372333