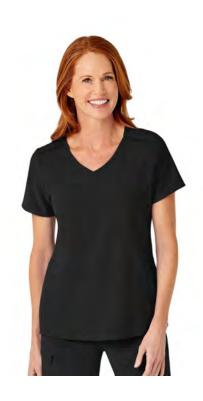

## Wonderwink RENEW Women's Wrap Top

Material: Recycled polyester & spandex

Colours: Black, Navy, Teal, Wine, Caribbean blue, Pewter, Royal blue

Sizes: From XS to XXL – see overleaf

Product codes: SS193

Washable: Machine washable – wash cold with similar colours