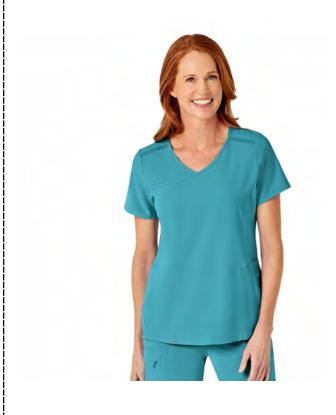

## Wonderwink RENEW Women's Wrap Top

Material: Recycled polyester & spandex

Colours: Black, Navy, Teal, Wine, Caribbean blue, Pewter, Royal blue

Sizes: From XS to XXL – see overleaf

Product codes: SS193

Washable: Machine washable – wash cold with similar colours