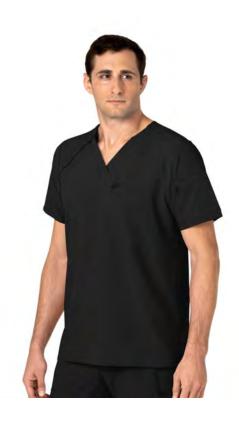

## Wonderwink RENEW Men's EZ Zip Top

Material: Recycled polyester & spandex

Colours: Black, Teal, Wine, Caribbean blue, Pewter, Royal blue

Sizes: From XS to XXL – see overleaf

Product codes: SS190

Washable: Machine washable – wash cold with similar colours