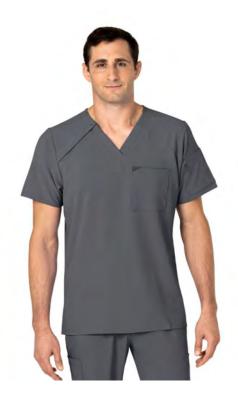

## Wonderwink RENEW Men's EZ Zip Top

Material: Recycled polyester & spandex

Colours: Black, Teal, Wine, Caribbean blue, Pewter, Royal blue

Sizes: From XS to XXL – see overleaf

Product codes: SS190

Washable: Machine washable – wash cold with similar colours