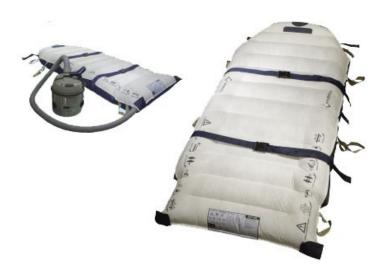

## Patient specific lateral transfer mattress

Material: Advanced fabrics with a coating that can be wiped clean with

standard antibacterial cleaner.

Size: 198cm long by 86cm wide

Product code: AP020-86198

Washable: Can be laundered to last throughout a patient's stay in

hospital.

Usage: The mattress is inflated by the Airpal air supply unit,

providing a comfortable lateral transfer for patients with this

air assisted lateral patient transfer system.

Compatible with XRay and MRI. Snaps are nickel plated

brass. Safe working load 1,000kg (or 157 stones).

Interweave Textiles Ltd, Interweave House, Old Power Way, Lowfields Business Park, Elland, West Yorkshire, UK, HX5 9DE Tel: 01422 372333