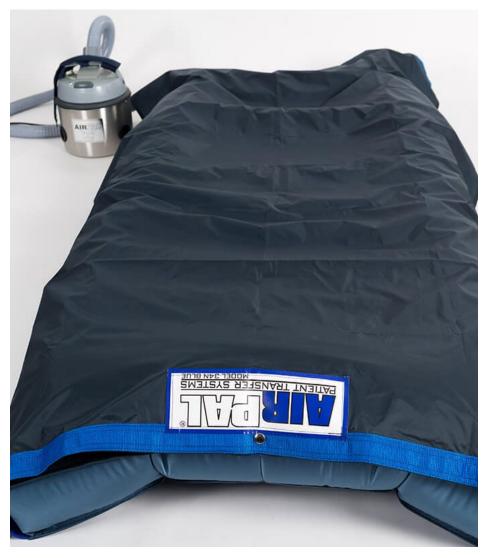

## Airpal mattress cover (sani-liner)

Material: Advanced fabrics with a coating that allows for laundering.

Size: 198cm long x 86cm wide

Product code: AP100

Usage: The Airpal sani-liner attaches to the mattress with non-

ferrous poppers. All materials are MRI-friendly. The sani-liner

fully covers the mattress when inflated. The sani-liners provide a quick turn-around between patients, reduced laundry costs and an extended life for the re-usable

mattress.

Interweave Textiles Ltd, Interweave House, Old Power Way, Lowfields Business Park, Elland, West Yorkshire, UK, HX5 9DE Tel: 01422 372333