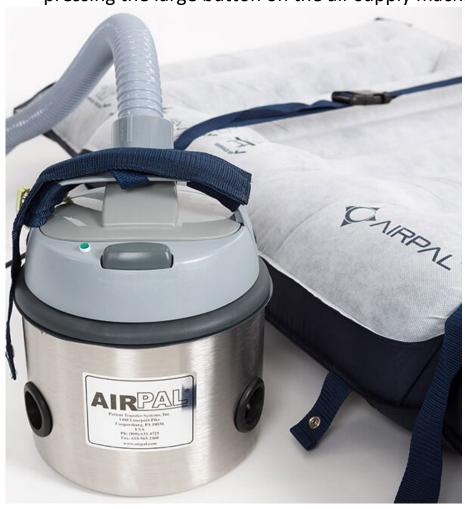

## Airpal air supply

Material: The filter canister is made from non-corrosive stainless steel

alloy, and the motor enclosure is high impact moulded plastic. Provided with integrated cable holder and a

bed/stretcher hook. Supplied with 180cm long flexible PVC

hose. User manual supplied with the air supply.

Height: 28cm

Footprint: 23cm x 23cm (space taken up by the air supply on the floor)

Product code: AP300

Usage: The Airpal air supply hose is connected to the mattress, clip

it in place with the poppers then switch on the air flow by

pressing the large button on the air supply machine.

Interweave Textiles Ltd, Interweave House, Old Power Way, Lowfields Business Park, Elland, West Yorkshire, UK, HX5 9DE Tel: 01422 372333