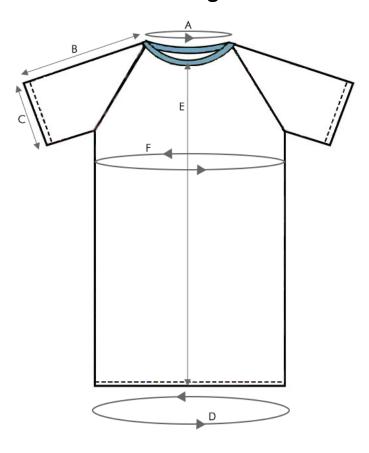

## Seclusion tunic sizing

| Sizes (cm)                     | XS  | S   | M   | L   | XL  | XXL | 3XL |
|--------------------------------|-----|-----|-----|-----|-----|-----|-----|
| A Neck circumference           | 65  | 65  | 65  | 65  | 71  | 74  | 76  |
| <b>B</b> Shoulder & arm length | 24  | 28  | 32  | 36  | 40  | 45  | 50  |
| <b>C</b> Cuff circumference    | 51  | 51  | 56  | 56  | 56  | 56  | 56  |
| <b>D</b> Sweep                 | 122 | 131 | 154 | 176 | 191 | 200 | 210 |
| E Gown length                  | 80  | 80  | 85  | 86  | 86  | 88  | 91  |
| F Chest circumference          | 104 | 112 | 129 | 150 | 166 | 184 | 194 |