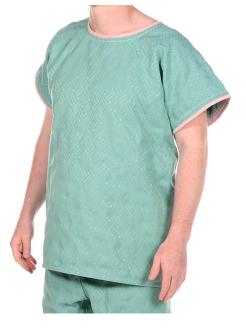

## **Seclusion Tunic**

Material: Made from Secure-Tex: Dual-layer heavyweight flame retardant

quilted polyester fabric, with strong DNA stitching for increased

tensile and tear strength.

Colour: Green

Sizes: From XS to 3XL – see overleaf

Product code: PG951

FR rating: Complies with the Nightwear (Safety) Regulations 1985 BS

5722: 1984

Washable: Launderable at thermal disinfection temperatures (71°C)

Anti-ligature: No fabric can be classed as 100% guaranteed unrippable.