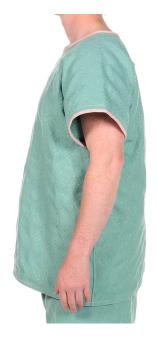

## **Seclusion Tunic**

Material: Made from Secure-Tex: Dual-layer heavyweight flame retardant

quilted polyester fabric, with strong DNA stitching for increased

tensile and tear strength.

Colour: Green

Sizes: From XS to 3XL – see overleaf

Product code: PG951

FR rating: Complies with the Nightwear (Safety) Regulations 1985 BS

5722: 1984

Washable: Launderable at thermal disinfection temperatures (71°C)

Anti-ligature: No fabric can be classed as 100% guaranteed unrippable.