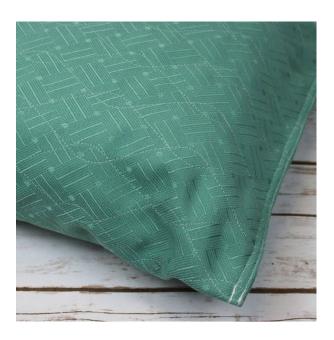

## **Seclusion Pillow**

Material: Made from Secure-Tex: Dual-layer heavyweight flame

retardant quilted polyester fabric, with strong DNA stitching

for increased tensile and tear strength. With polyester hollowfibre pillow filling.

Cover colour: Green with interwoven white parquet pattern

Size: 45cm x 68cm

Product code: PW050

FR rating: Complies with BS 5866: 1991 Part 4

Anti-ligature: No fabric can be classed as 100% guaranteed unrippable.