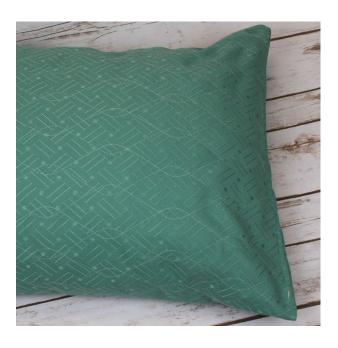

## **Seclusion Pillow**

Material: Made from Secure-Tex: Dual-layer heavyweight flame

retardant quilted polyester fabric, with strong DNA stitching

for increased tensile and tear strength. With polyester hollowfibre pillow filling.

Cover colour: Green with interwoven white parquet pattern

Size: 45cm x 68cm

Product code: PW050

FR rating: Complies with BS 5866: 1991 Part 4

Anti-ligature: No fabric can be classed as 100% guaranteed unrippable.