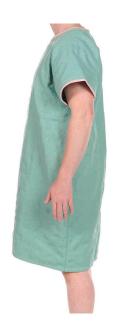

## **Seclusion Gown Sizing**

| Sizes (cm)                   | XS  | S   | M   | L   | XL  | XXL | 3XL |
|------------------------------|-----|-----|-----|-----|-----|-----|-----|
| A Neck circumference         | 65  | 65  | 65  | 65  | 71  | 74  | 76  |
| <b>B</b> Chest circumference | 104 | 112 | 129 | 150 | 166 | 184 | 194 |
| <b>C</b> Cuff circumference  | 51  | 51  | 56  | 56  | 56  | 56  | 56  |
| <b>D</b> Sweep               | 122 | 131 | 154 | 176 | 191 | 200 | 209 |
| E Shoulder & arm length      | 26  | 28  | 32  | 36  | 40  | 45  | 50  |
| <b>F</b> Gown length         | 108 | 109 | 109 | 115 | 115 | 117 | 120 |