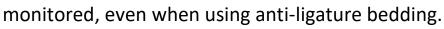

## **Seclusion Gown**

Material: Made from Secure-Tex: Dual-layer heavyweight flame

retardant quilted polyester fabric, with strong DNA stitching

for increased tensile and tear strength.

Colour: Green

From XS to 3XL – see overleaf Size:

Product code: **PG950** 

Complies with the Nightwear (Safety) Regulations 1985 BS FR rating:

5722: 1984

Washable: Launderable at thermal disinfection temperatures (71°C)

Anti-ligature: No fabric can be classed as 100% guaranteed unrippable.