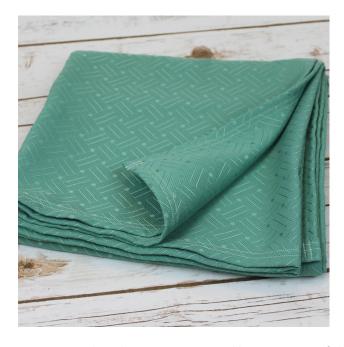

## Seclusion Blanket

Material: Made from Secure-Tex: Dual-layer heavyweight flame retardant

quilted polyester fabric, with strong DNA stitching for increased

tensile and tear strength.

Colour: Green with interwoven white parquet pattern

Size: 145cm x 210cm

Product codes: BK850

Washable: Launderable at thermal disinfection temperatures (71°C)

FR rating: Complies with BS 5866: 1991 Part 4

Anti-ligature: No fabric can be classed as 100% guaranteed unrippable. We