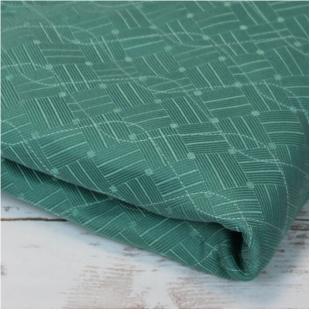

## Seclusion Blanket

Material: Made from Secure-Tex: Dual-layer heavyweight flame retardant

quilted polyester fabric, with strong DNA stitching for increased

tensile and tear strength.

Colour: Green with interwoven white parquet pattern

Size: 145cm x 210cm

Product codes: BK850

Washable: Launderable at thermal disinfection temperatures (71°C)

FR rating: Complies with BS 5866: 1991 Part 4

Anti-ligature: No fabric can be classed as 100% guaranteed unrippable. We