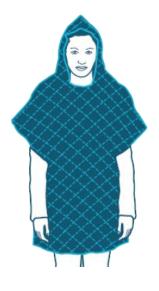

## Thermarmour Emergency Poncho

Material: Non-conductive bi-laminate foil & needle punched

polyester fleece

Colour: Blue outer / White inner

Size: 100cm x 137cm (can be cut to size)

Product code: OB210LGE-----TAEM55

2 Place over the patient's head, foil on the outside.

3 Can be cut to fit the patient (\* see note)