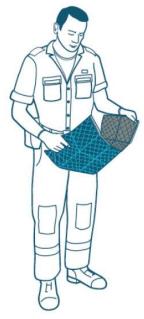

## Ideal for

Emergency services
Search & rescue teams
First responders
Military personnel
Private medical providers
Recovery vehicles and breakdowns
Outdoor enthusiasts

 Using the provided slit, tear open the packaging, pull out poncho and unfold.

2 Place over the patient's head, foil on the outside.

3 Can be cut to fit the patient (\* see note)