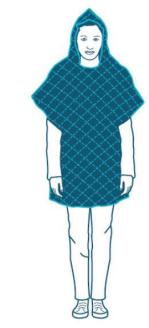

2 Place over the patient's head, foil on the outside.

3 Can be cut to fit the patient (\* see note)