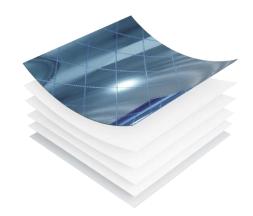

## Thermarmour Emergency Poncho

Material: Non-conductive bi-laminate foil & needle punched

polyester fleece

Colour: Blue outer / White inner

Size: 100cm x 137cm (can be cut to size)

Product code: OB210LGE-----TAEM55