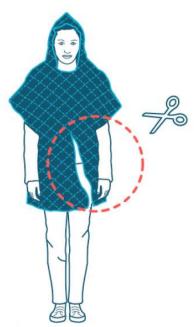

2 Place over the patient's head, foil on the outside.

3 Can be cut to fit the patient (\* see note)