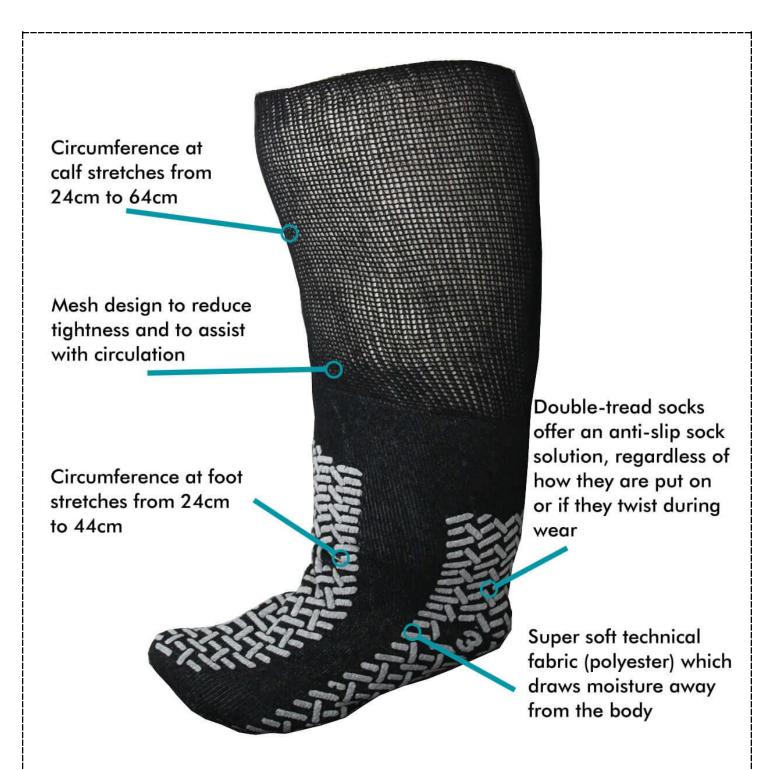

## Measurements

| Tread length                                              | 28cm |
|-----------------------------------------------------------|------|
| Sock length                                               | 55cm |
| Circumference (not stretched)                             | 24cm |
| Circumference around foot (at full stretch)               | 44cm |
| Circumference around ankle & lower calf (at full stretch) | 64cm |