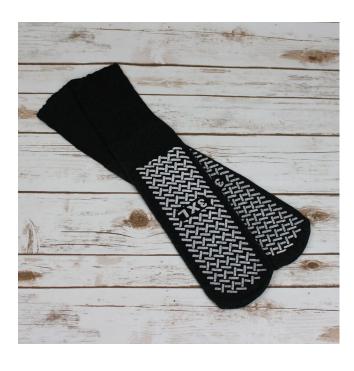

## Bariatric Oedema slipper socks

Material: Polyester sock with silicone non-slip tread and long soft

mesh top

Notes: Latex-free unisex socks

Colour/Size: Dark Grey, 3XL – see overleaf for measurements

Product code: SK003XXX-----DGYP76