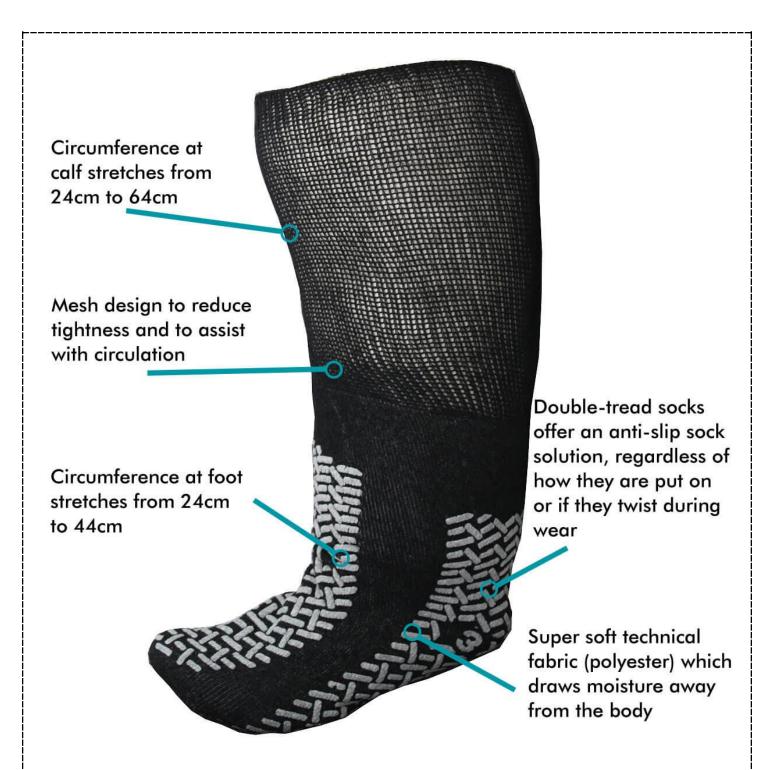

## Measurements

| Tread length                                              | 28cm |
|-----------------------------------------------------------|------|
| Sock length                                               | 55cm |
| Circumference (not stretched)                             | 24cm |
| Circumference around foot (at full stretch)               | 44cm |
| Circumference around ankle & lower calf (at full stretch) | 64cm |