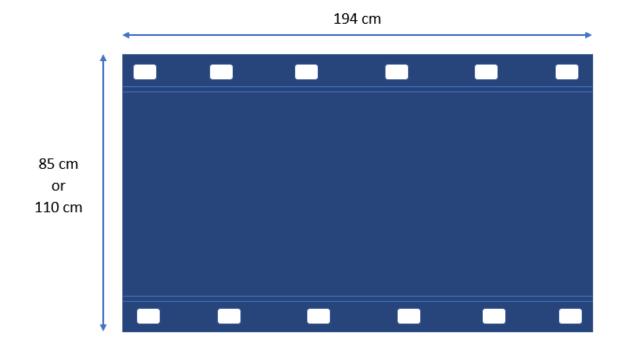

## Single Use Transfer Sheet

Material: 100% non-woven polypropylene

Colour: Blue

Washable: Not launderable – patient specific

| Size          | Product Code       |
|---------------|--------------------|
| 85cm x 194cm  | PH700-85194BLUV12  |
| 110cm x 194cm | PH700-110194BLUV12 |

To be used for turning, repositioning and lateral transfers of patients to a maximum weight capacity of 200kg. Each sheet is non-slip and latex free, so you can leave the sheet under a patient for as long as required. Additionally, both sides of the sheet have 6 ergonomic handles cut out of the hem for increased ease of use.