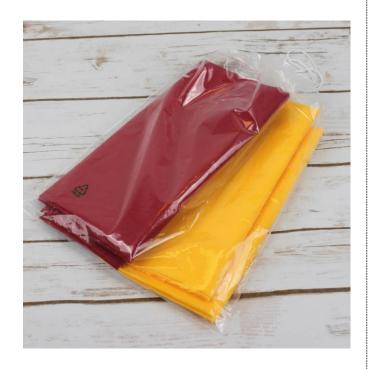

## iPacks A, B & C

Material: 100% silicone impregnated polyester

Colour: 2 x Red or 1 x Red & 1 x Yellow Washable: Not launderable – patient specific

| Name    | Size          | Colours      | Product code |
|---------|---------------|--------------|--------------|
| iPack A | 100cm x 200cm | Red & Red    | PH515        |
| iPack B | 100cm x 200cm | Red & Yellow | PH516        |
| iPack C | 140cm x 200cm | Red & Red    | PH517        |

iPacks save nurses time by ensuring that slide sheets are kept safely in pairs when they're needed. Provided in a handy clear plastic bag, these flat slide sheet pairs are sold in the two most popular sizes. Most importantly, keeping slide sheets in the iPacks reduces the risk of incorrect use.