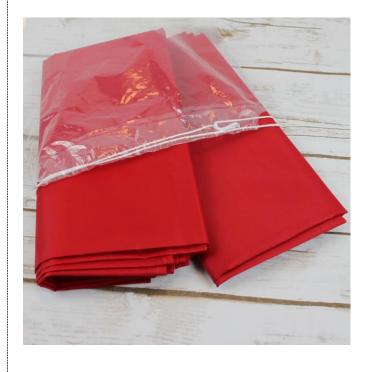

## iPacks A, B & C

Material: 100% silicone impregnated polyester

Colour: 2 x Red or 1 x Red & 1 x Yellow Washable: Not launderable – patient specific

| Name    | Size          | Colours      | Product code |
|---------|---------------|--------------|--------------|
| iPack A | 100cm x 200cm | Red & Red    | PH515        |
| iPack B | 100cm x 200cm | Red & Yellow | PH516        |
| iPack C | 140cm x 200cm | Red & Red    | PH517        |

iPacks save nurses time by ensuring that slide sheets are kept safely in pairs when they're needed. Provided in a handy clear plastic bag, these flat slide sheet pairs are sold in the two most popular sizes. Most importantly, keeping slide sheets in the iPacks reduces the risk of incorrect use.