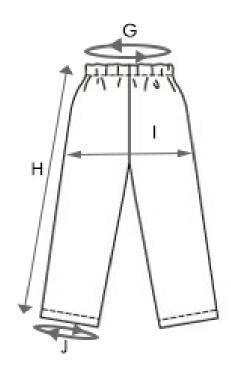

## **Seclusion trousers sizing**

| Sizes (cm)                   | S   | M   | L   | XL  | XXL | 3XL |
|------------------------------|-----|-----|-----|-----|-----|-----|
| <b>G</b> Waist circumference | 103 | 112 | 124 | 139 | 146 | 184 |
| <b>H</b> Length              | 103 | 111 | 115 | 123 | 125 | 135 |
| I Hips                       | 131 | 140 | 152 | 167 | 176 | 208 |
| J Trouser cuff circumference | 75  | 85  | 95  | 111 | 122 | 138 |