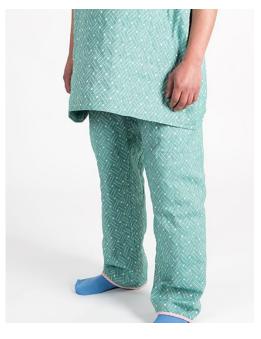

## **Seclusion Trousers**

Material: Heavyweight flame retardant polyester, with strong stitching

to avoid ripping. Elasticated waistband.

Colour: Green with interwoven white parquet pattern

Sizes: From Small to 3XL – see overleaf

Product code: PG902

FR rating: Complies with the Nightwear (Safety) Regulations 1985 BS

5722: 1984

Washable: Launderable at thermal disinfection temperatures (71°C)

Anti-ligature: No fabric can be classed as 100% guaranteed unrippable.