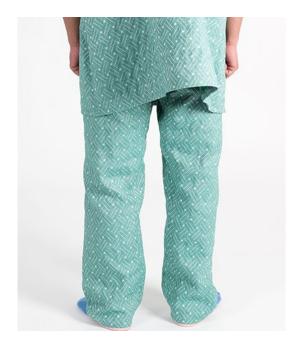

## **Seclusion Trousers**

Material: Heavyweight flame retardant polyester, with strong stitching

to avoid ripping. Elasticated waistband.

Colour: Green with interwoven white parquet pattern

Sizes: From Small to 3XL – see overleaf

Product code: PG902

FR rating: Complies with the Nightwear (Safety) Regulations 1985 BS

5722: 1984

Washable: Launderable at thermal disinfection temperatures (71°C)

Anti-ligature: No fabric can be classed as 100% guaranteed unrippable.