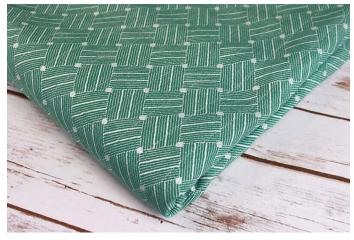

## **Seclusion Mattress Protector**

Material: Heavyweight flame retardant polyester, with strong

stitching to avoid ripping.

Colour: Green with interwoven parquet pattern

Size: 92cm x 183cm (Single)

Product code: MP013-92183