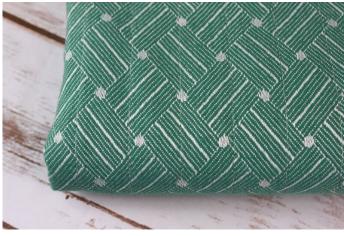

## **Seclusion Mattress Protector**

Material: Heavyweight flame retardant polyester, with strong

stitching to avoid ripping.

Colour: Green with interwoven parquet pattern

Size: 92cm x 183cm (Single)

Product code: MP013-92183