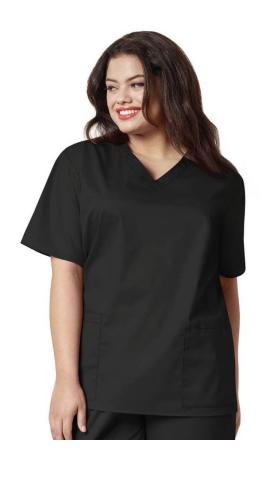

## WonderWORK Womens Scrubs

Material: 65% polyester and 35% cotton

Sizes: Please see overleaf

Colours: Black, Hunter Green, Navy, Pewter, Teal, Wine

Product codes: Womens V Neck Scrub Top SS101

Womens Pull-on Cargo Scrub Trousers SS534