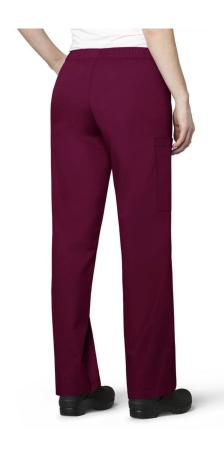

## WonderWORK Womens Scrubs

Material: 65% polyester and 35% cotton

Sizes: Please see overleaf

Colours: Black, Hunter Green, Navy, Pewter, Teal, Wine

Product codes: Womens V Neck Scrub Top SS101

Womens Pull-on Cargo Scrub Trousers SS534