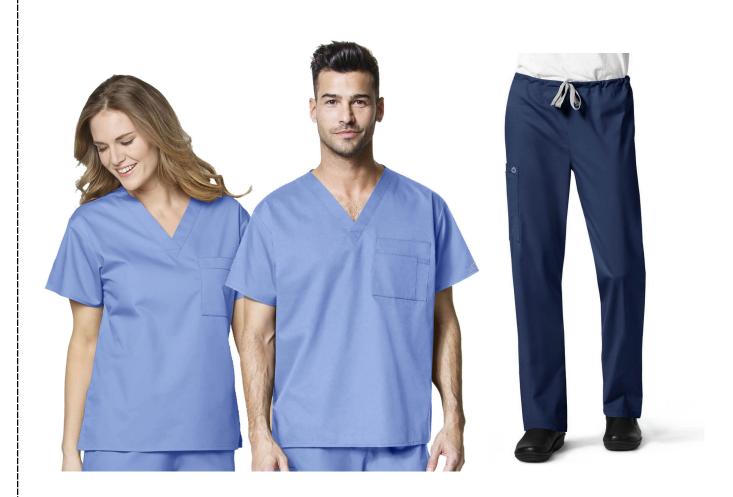

## WonderWORK Unisex Scrubs

Material: 65% polyester and 35% cotton

Sizes: Please see overleaf

Colours: Black, Ceil Blue, Navy, Pewter, Teal, Wine

Product codes: Unisex V Neck Scrub Top SS100

Unisex Cargo Scrub Trousers SS500

## WonderWORK Unisex Scrubs