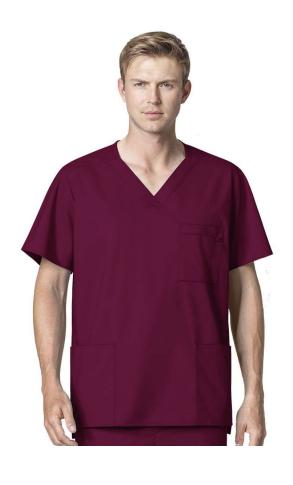

## WonderWORK Mens Scrubs

Material: 65% polyester and 35% cotton

Sizes: Please see overleaf

Colours: Black, Ceil Blue, Navy, Pewter, Teal, Wine

Product codes: Mens V Neck Scrub Top SS103

Mens Cargo Scrub Trousers SS530

## WonderWORK Mens Scrubs