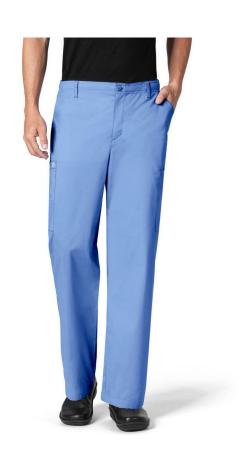

## WonderWORK Mens Scrubs

Material: 65% polyester and 35% cotton

Sizes: Please see overleaf

Colours: Black, Ceil Blue, Navy, Pewter, Teal, Wine

Product codes: Mens V Neck Scrub Top SS103

Mens Cargo Scrub Trousers SS530

## WonderWORK Mens Scrubs