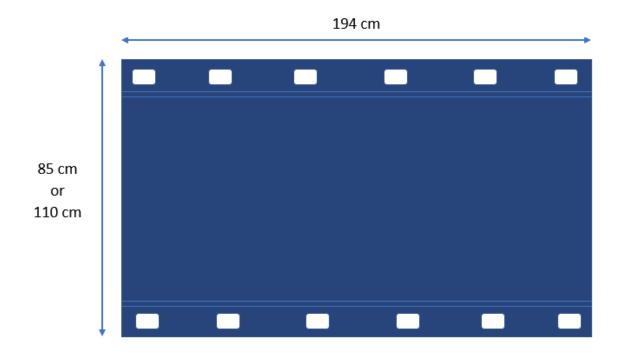

## Patient Specific Transfer Sheets

Material: 100% Polypropylene, Non-Woven

Colour: Dark Blue

Washable: Not suitable for laundering

| Size          | <b>Product Code</b> | NPC      |
|---------------|---------------------|----------|
| 85cm x 194cm  | PH700-85194BLUV95   | TLC85039 |
| 110cm x 194cm | PH700-110194BLUV95  | TLC85038 |

To be used for turning, repositioning and lateral transfers of patients to a maximum weight capacity of 200kg. Each sheet is non-slip and latex free, so you can leave the sheet under a patient for as long as required. Additionally, both sides of the sheet have 6 ergonomic handles cut out of the hem for increased ease of use.