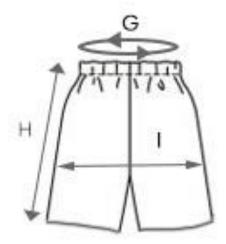

## Seclusion shorts sizing

| Sizes (cm)            | XS | S   | Μ   | L   | XL  | XXL |
|-----------------------|----|-----|-----|-----|-----|-----|
| G Waist circumference | 88 | 98  | 106 | 118 | 134 | 144 |
| H Length              | 59 | 62  | 68  | 73  | 78  | 82  |
| I Hips                | 94 | 102 | 110 | 120 | 132 | 142 |