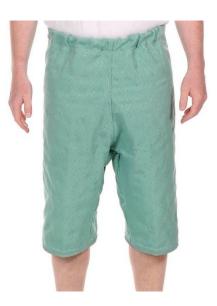

## **Seclusion Shorts**

| Material: | Made from Secure-Tex: Dual-layer heavyweight flame retardant      |
|-----------|-------------------------------------------------------------------|
|           | quilted polyester fabric, with strong DNA stitching for increased |
|           | tensile and tear strength. 6 piece elasticated waistband.         |

Colour: Green

Sizes: From XS to 2XL – see overleaf

Product code: PG953

- FR Rating: Complies with the Nightwear (Safety) Regulations 1985 BS 5722: 1984
- Washable: Launderable at thermal disinfection temperatures (71°C)