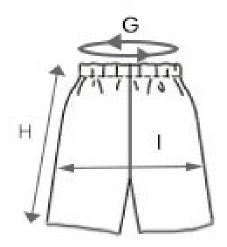

## **Seclusion shorts sizing**

| Sizes (cm)                   | XS | S   | M   | L   | XL  | XXL | 3XL |
|------------------------------|----|-----|-----|-----|-----|-----|-----|
| <b>G</b> Waist circumference | 88 | 98  | 106 | 118 | 134 | 144 | 154 |
| <b>H</b> Length              | 59 | 62  | 68  | 73  | 78  | 82  | 94  |
| I Hips                       | 94 | 102 | 110 | 120 | 132 | 142 | 152 |