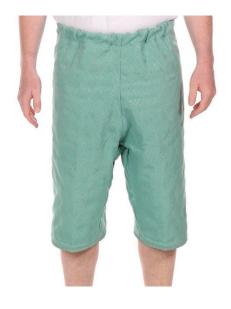

## **Seclusion Shorts**

Material: Made from Secure-Tex: Dual-layer heavyweight flame retardant

quilted polyester fabric, with strong DNA stitching for increased

tensile and tear strength. 6 piece elasticated waistband.

Colour: Green

Sizes: From XS to 3XL – see overleaf

Product code: PG953

FR Rating: Complies with the Nightwear (Safety) Regulations 1985 BS 5722:

1984

Washable: Launderable at thermal disinfection temperatures (71°C)