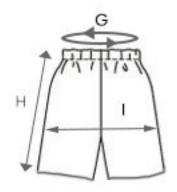

## **Seclusion shorts sizing**

| Sizes (cm)                   | XS | S   | M   | L   | XL  | XXL | 3XL |
|------------------------------|----|-----|-----|-----|-----|-----|-----|
| <b>G</b> Waist circumference | 91 | 101 | 109 | 121 | 137 | 147 | 157 |
| <b>H</b> Length              | 59 | 62  | 68  | 73  | 78  | 82  | 94  |
| <b>I</b> Hips                | 94 | 102 | 110 | 120 | 132 | 142 | 152 |