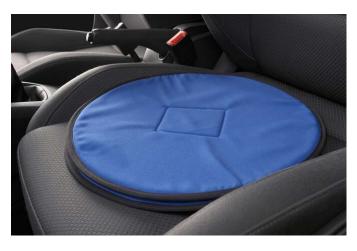

## **Rota Cushions**

Material: Steel rotating disc with velcro attachment, nylon inner and a

padded cotton outer cover.

Colour: Blue

Sizes: 38cm diameter (Standard)

45cm diameter (Large)

Product codes: PH905-38CIR---BLUC67 (Standard)

PH905-45CIR---BLUC67 (Large)

Washable: Machine wash the cover up to 71°, remove the steel disc

before washing.

Usage: The Rota cushion is designed for seated transfers only.

Place the cushion on chair or car seat and sit directly on the cushion. The swivel action of the cushion allows you to rotate smoothly into the correct position on the chair or

car seat with minimum effort.

Interweave Textiles Ltd, Interweave House, Old Power Way, Lowfields Business Park, Elland, West Yorkshire, UK, HX5 9DE Tel: 01422 372333

Document valid as at 01/07/2018 Page 1 of 1 - Revision no. 6