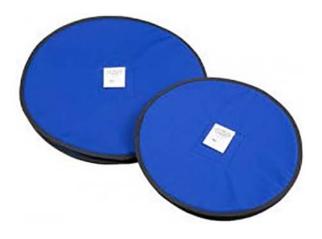

## **Rota Cushions**

Material: Steel rotating disc with velcro attachment, nylon inner and a

padded cotton outer cover.

Colour: Blue

Sizes: 38cm diameter (Standard)

45cm diameter (Large)

Product codes: PH905-38CIR---BLUC67 (Standard)

PH905-45CIR---BLUC67 (Large)

Washable: Machine wash the cover up to 71°, remove the steel disc

before washing.

Usage: The Rota cushion is designed for seated transfers only.

Place the cushion on chair or car seat and sit directly on the cushion. The swivel action of the cushion allows you to rotate smoothly into the correct position on the chair or