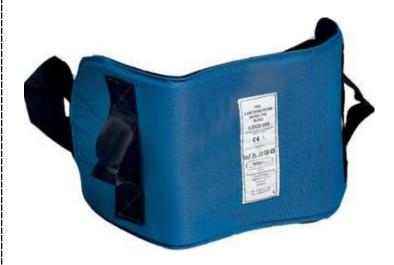

## **Handling Slings**

Material: Polyester outer cover, polyester foam inner and polyester

webbing straps.

Product codes: SL005-22-62---BLUV24 Box of 10

Washable: Launderable at thermal disinfection temperatures, if

required. Do not tumble dry. The lining may be wiped with

a suitable disinfectant.

Usage: Carers use this sling to assist a patient in moving from a

sitting to a standing position, by placing the sling around the patient's lower back. There are two handholds to give the carer better grip. The sling should only be used in this way if the patient can weight-bear. Otherwise this sling is useful for performing leg transfers by firstly placing the

sling under the patient's lower leg, then moving.

Interweave Textiles Ltd, Interweave House, Old Power Way, Lowfields Business Park, Elland, West Yorkshire, UK, HX5 9DE Tel: 01422 372333

Document valid as at 01/07/2018 Page 1 of 2 - Revision no. 6