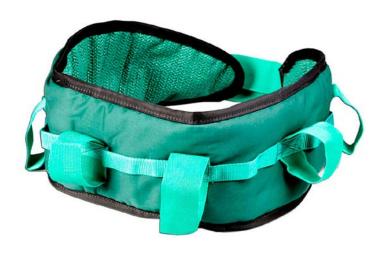

## **Handling Belts**

Material: Polyester outer cover, polyester foam padding, webbing belt

and handholds with a plastic buckle.

Product codes: SL010SML-----GRNA86 – Mini deluxe

SL010MED-----GRNA86 – Maxi deluxe

## Mini Deluxe:

Fits waist 50cm to 114cm the soft padded polyester belts have two lateral handholds and two vertical handholds.

Interweave Textiles Ltd, Interweave House, Old Power Way, Lowfields Business Park, Elland, West Yorkshire, UK, HX5 9DE Tel: 01422 372333

## Maxi Deluxe:

Fits waist 91cm to 152cm the soft padded polyester belts have four lateral handholds and three vertical handholds.

## Maxi Plus Deluxe:

Fits waist 91cm to 152cm the soft padded polyester belts have six lateral handholds and five vertical handholds.

Interweave Textiles Ltd, Interweave House, Old Power Way, Lowfields Business Park, Elland, West Yorkshire, UK, HX5 9DE Tel: 01422 372333