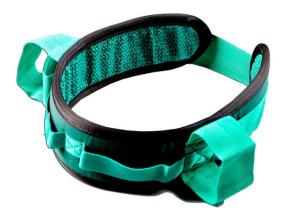

## **Handling Belts**

Material: Polyester outer cover, polyester foam padding, webbing belt

and handholds with a plastic buckle.

Product codes: SL010SML-----GRNA86 – Mini deluxe

SL010MED-----GRNA86 – Maxi deluxe

## Mini Deluxe:

Fits waist 50cm to 114cm the soft padded polyester belts have two lateral handholds and two vertical handholds.

Interweave Textiles Ltd, Interweave House, Old Power Way, Lowfields Business Park, Elland, West Yorkshire, UK, HX5 9DE Tel: 01422 372333

## Maxi Deluxe:

Fits waist 91cm to 152cm the soft padded polyester belts have four lateral handholds and three vertical handholds.

## Maxi Plus Deluxe:

Fits waist 91cm to 152cm the soft padded polyester belts have six lateral handholds and five vertical handholds.

Interweave Textiles Ltd, Interweave House, Old Power Way, Lowfields Business Park, Elland, West Yorkshire, UK, HX5 9DE Tel: 01422 372333