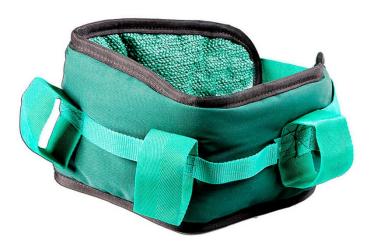

## **Handling Belts**

Material: Polyester outer cover, polyester foam padding, webbing belt

and handholds with a plastic buckle.

Product codes: SL010SML-----GRNA86 – Mini deluxe

SL010MED-----GRNA86 – Maxi deluxe

## Mini Deluxe:

Fits waist 50cm to 114cm the soft padded polyester belts have two lateral handholds and two vertical handholds.

Interweave Textiles Ltd, Interweave House, Old Power Way, Lowfields Business Park, Elland, West Yorkshire, UK, HX5 9DE Tel: 01422 372333

## Maxi Deluxe:

Fits waist 91cm to 152cm the soft padded polyester belts have four lateral handholds and three vertical handholds.

## Maxi Plus Deluxe:

Fits waist 91cm to 152cm the soft padded polyester belts have six lateral handholds and five vertical handholds.

Interweave Textiles Ltd, Interweave House, Old Power Way, Lowfields Business Park, Elland, West Yorkshire, UK, HX5 9DE Tel: 01422 372333