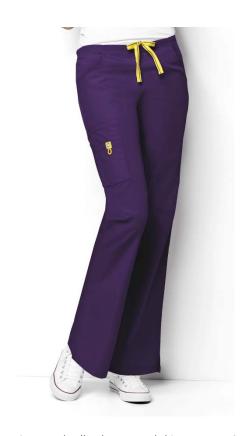

## Wonderwink Romeo Scrubs Trousers

Material: Polycotton trousers with elasticated waist

Colours: 25 colours – see overleaf

Sizes: From XXS to 5XL – see overleaf

Product codes: SS502

Washable: Machine washable