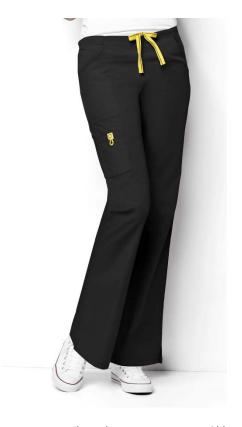

## Wonderwink Romeo Scrubs Trousers

Material: Polycotton trousers with elasticated waist

Colours: 25 colours – see overleaf

Sizes: From XXS to 5XL – see overleaf

Product codes: SS502

Washable: Machine washable