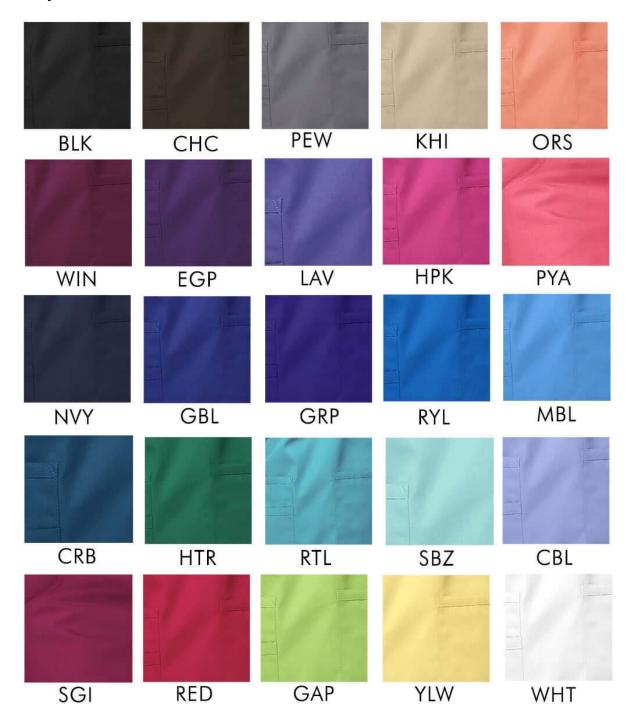

## Wonderwink Romeo Scrubs Trousers

Material: Polycotton trousers with elasticated waist

Colours: 25 colours – see overleaf

Sizes: From XXS to 5XL – see overleaf

Product codes: SS502

Washable: Machine washable

## **Colour options**

| Sizes (cm) | XXS | XS | S  | M  | L   | XL  | 2XL | 3XL | 4XL | 5XL |
|------------|-----|----|----|----|-----|-----|-----|-----|-----|-----|
| Hips       | 83  | 88 | 91 | 96 | 104 | 114 | 124 | 134 | 149 | 160 |