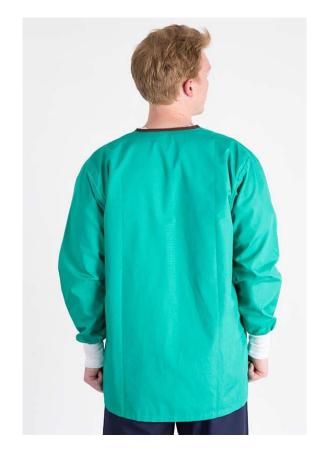

## Healthcare Warm Up Jackets

Material: Polycotton (65% Polyester & 35% Cotton)

Colour: Mid Green or Mid Blue

Sizes: 6 sizes available: Small, Medium, Large, Extra large, 2XL

and 3XL.

Product code: SS817

Washable: Launderable at thermal disinfection temperatures (71C)

Usage: Wear over a scrub suit to keep warm on cooler days