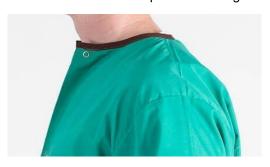

## Colour coded sizes, for easy identification

Found on the neck as per below image.

| YELLOW | SMALL             | SML |
|--------|-------------------|-----|
| BROWN  | MEDIUM            | MED |
| WHITE  | LARGE             | LGE |
| PINK   | EXTRA LARGE       | XLG |
| ORANGE | EXTRA EXTRA LARGE | 2XL |
| RED    | EXTRA EXTRA LARGE | 3XL |