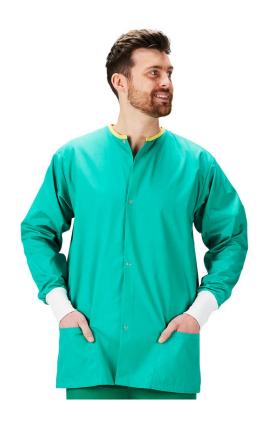

## Healthcare Warm Up Jackets

Material: Polycotton (65% Polyester & 35% Cotton)

Colour: Mid Green or Mid Blue

Sizes: 6 sizes available: Small, Medium, Large, Extra large, 2XL

and 3XL.

Product code: SS817

Washable: Launderable at thermal disinfection temperatures (71C)

Usage: Wear over a scrub suit to keep warm on cooler days