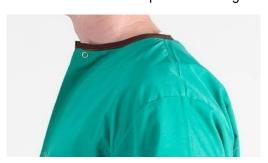

## Colour coded sizes, for easy identification

Found on the neck as per below image.

| YELLOW | SMALL             | SML |
|--------|-------------------|-----|
| BROWN  | MEDIUM            | MED |
| WHITE  | LARGE             | LGE |
| PINK   | EXTRA LARGE       | XLG |
| ORANGE | EXTRA EXTRA LARGE | 2XL |
| RED    | EXTRA EXTRA LARGE | 3XL |