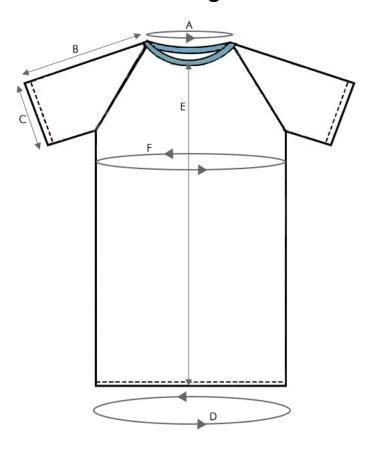

## Seclusion tunic sizing

| Sizes (cm)                     | XS  | S   | M   | L   | XL  | XXL | 3XL |
|--------------------------------|-----|-----|-----|-----|-----|-----|-----|
| A Neck circumference           | 49  | 49  | 60  | 65  | 71  | 74  | 76  |
| <b>B</b> Shoulder & arm length | 26  | 28  | 32  | 36  | 40  | 45  | 50  |
| <b>C</b> Cuff circumference    | 51  | 51  | 56  | 56  | 56  | 56  | 56  |
| <b>D</b> Sweep                 | 122 | 131 | 154 | 176 | 191 | 200 | 209 |
| E Tunic length                 | 80  | 80  | 85  | 86  | 86  | 88  | 91  |
| F Chest circumference          | 104 | 112 | 129 | 150 | 166 | 184 | 194 |