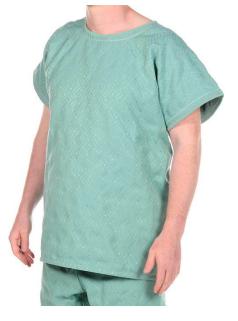

## **Seclusion Tunic**

Material: Made from Secure-Tex: Dual-layer heavyweight flame retardant

quilted polyester fabric, with strong DNA stitching for increased

tensile and tear strength.

Colour: Green

Sizes: From XS to 3XL – see overleaf

Product code: PG951

FR rating: Complies with the Nightwear (Safety) Regulations 1985 BS

5722: 1984

Washable: Launderable at thermal disinfection temperatures (71°C)

Anti-ligature: No fabric can be classed as 100% guaranteed unrippable.