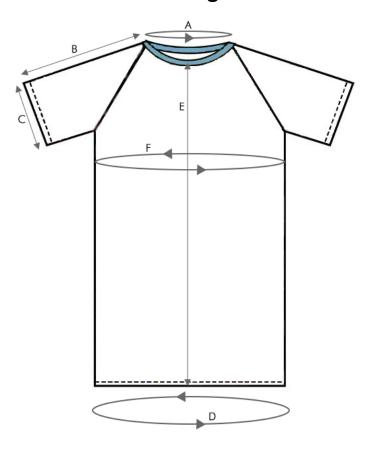

## **Seclusion tunic sizing**

| Sizes (cm)                     | XS  | S   | M   | L   | XL  | XXL | 3XL |
|--------------------------------|-----|-----|-----|-----|-----|-----|-----|
| A Neck circumference           | 49  | 49  | 60  | 65  | 71  | 74  | 76  |
| <b>B</b> Shoulder & arm length | 24  | 28  | 32  | 36  | 40  | 45  | 50  |
| <b>C</b> Cuff circumference    | 51  | 51  | 56  | 56  | 56  | 56  | 56  |
| <b>D</b> Sweep                 | 122 | 131 | 154 | 176 | 191 | 200 | 210 |
| E Gown length                  | 80  | 80  | 85  | 86  | 86  | 88  | 91  |
| F Chest circumference          | 104 | 112 | 129 | 150 | 166 | 184 | 194 |