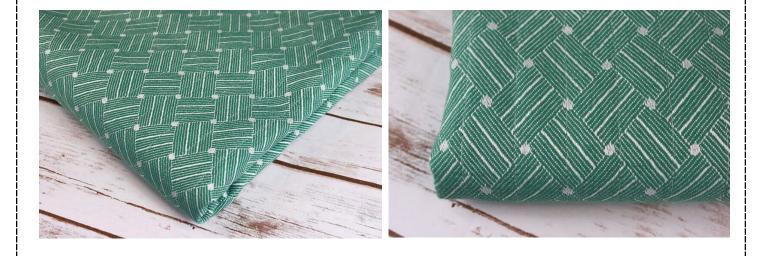

## **Seclusion Mattress Protector**

| Material:      | Heavyweight flame retardant polyester, with strong stitching to avoid ripping. |
|----------------|--------------------------------------------------------------------------------|
| Colour:        | Green with interwoven parquet pattern                                          |
| Size:          | 92cm x 183cm (Single)                                                          |
| Product codes: | MP013-92183                                                                    |
| Washable:      | Launderable at thermal disinfection temperatures (71°C)                        |
| FR rating:     | Complies with BS7175 Source 7                                                  |