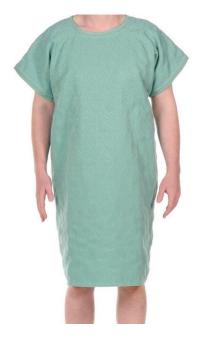

## **Seclusion Gown**

Material: Made from Secure-Tex: Dual-layer heavyweight flame

retardant quilted polyester fabric, with strong DNA stitching

for increased tensile and tear strength.

Colour: Green

Size: From XS to 2XL – see overleaf

Product code: PG950

FR rating: Complies with the Nightwear (Safety) Regulations 1985 BS

5722: 1984

Washable: Launderable at thermal disinfection temperatures (71°C)

Anti-ligature: No fabric can be classed as 100% guaranteed unrippable.