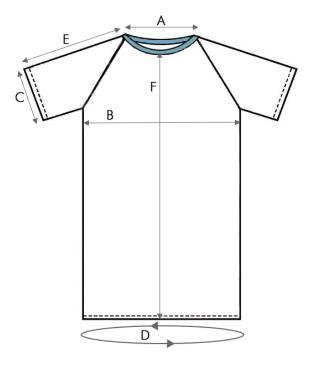

## **Seclusion Gown Sizing**

| Sizes (cm)                   | XS  | S   | M   | L   | XL  | XXL |
|------------------------------|-----|-----|-----|-----|-----|-----|
| A Neck circumference         | 49  | 49  | 60  | 65  | 71  | 74  |
| <b>B</b> Chest circumference | 104 | 112 | 129 | 150 | 166 | 184 |
| <b>C</b> Cuff circumference  | 51  | 51  | 56  | 56  | 56  | 56  |
| <b>D</b> Sweep               | 122 | 131 | 154 | 176 | 191 | 200 |
| E Shoulder & arm length      | 26  | 28  | 32  | 36  | 40  | 45  |
| <b>F</b> Gown length         | 108 | 109 | 109 | 115 | 115 | 117 |