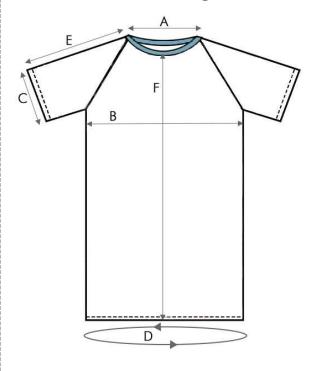

## **Seclusion Gown Sizing**

| Sizes (cm)                   | XS  | S   | M   | L   | XL  | XXL | 3XL |
|------------------------------|-----|-----|-----|-----|-----|-----|-----|
| A Neck circumference         | 49  | 49  | 60  | 65  | 71  | 74  | 76  |
| <b>B</b> Chest circumference | 104 | 112 | 129 | 150 | 166 | 184 | 194 |
| <b>C</b> Cuff circumference  | 51  | 51  | 56  | 56  | 56  | 56  | 56  |
| <b>D</b> Sweep               | 122 | 131 | 154 | 176 | 191 | 200 | 209 |
| E Shoulder & arm length      | 26  | 28  | 32  | 36  | 40  | 45  | 50  |
| F Gown length                | 108 | 109 | 109 | 115 | 115 | 117 | 120 |