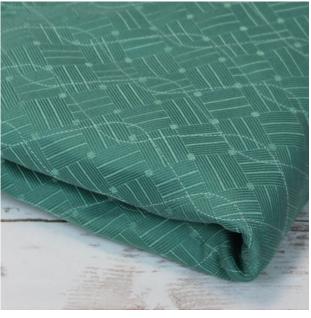

## Seclusion Blanket

Material: Made from Secure-Tex: Dual-layer heavyweight flame retardant

quilted polyester fabric, with strong DNA stitching for increased

tensile and tear strength.

Colour: Green with interwoven white parquet pattern

Size: 145cm x 210cm

Product codes: BK849

Washable: Launderable at thermal disinfection temperatures (71°C)

FR rating: Complies with BS 5866: 1991 Part 4

Anti-ligature: No fabric can be classed as 100% guaranteed unrippable. We