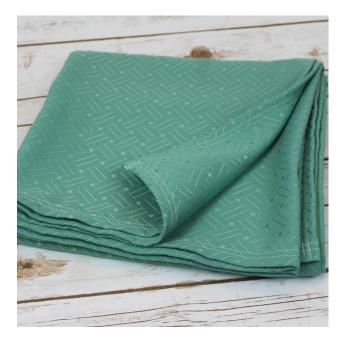

## Seclusion Blanket

Material: Made from Secure-Tex: Dual-layer heavyweight flame retardant

quilted polyester fabric, with strong DNA stitching for increased

tensile and tear strength.

Colour: Green with interwoven white parquet pattern

Size: 145cm x 210cm

Product codes: BK849

Washable: Launderable at thermal disinfection temperatures (71°C)

FR rating: Complies with BS 5866: 1991 Part 4

Anti-ligature: No fabric can be classed as 100% guaranteed unrippable. We