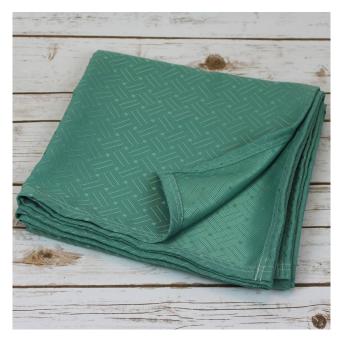

## Police Custody Blanket

Material: Made from Secure-Tex: Heavyweight flame retardant quilted

polyester fabric, with strong stitching for increased tensile and tear

strength.

Colour: Green

Size: 180cm x 230cm (Single)

Product code: BS016180230

Washable: Launderable at thermal disinfection temperatures (71°C)

FR rating: Complies with BS 5866: 1991 Part 4

Anti-ligature: No fabric can be classed as 100% guaranteed unrippable.