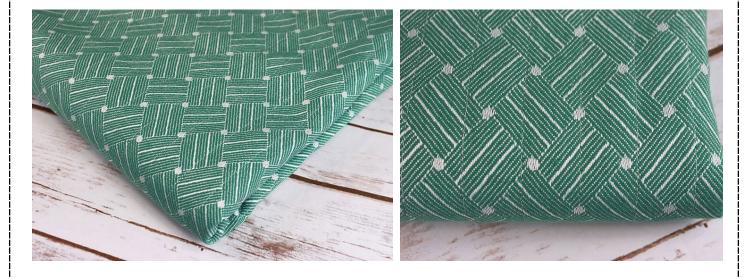

## **Police Custody Blanket**

| Material:      | Heavyweight flame retardant polyester, with strong stitching to avoid ripping. |
|----------------|--------------------------------------------------------------------------------|
| Colour:        | Green with interwoven parquet pattern                                          |
| Size:          | 180cm x 230cm (Single)                                                         |
| Product codes: | BS015180230                                                                    |
| Washable:      | Launderable at thermal disinfection temperatures (71°C)                        |
| FR rating:     | Complies with BS7175 Source 7                                                  |