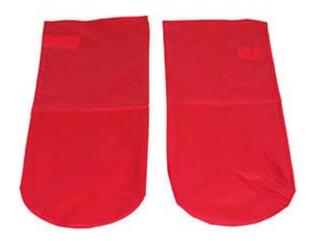

## **Patient Specific Repositioning Gloves**

Material: Antibacterial, antifungal 65 gsm nylon with silicone coating

on the outside and anti-slip inside.

Colour: Red

Size: 75cm x 20cm

Product code: PH803-LGE---REDN07

Washable: Not washable. Disposable.

Usage: Used for a variety of small turning and positioning moves.

Can be used by a carer to move a patient across a bed, can also be used to smooth bed sheets under a patient. Makes movement smoother and easier for both patient and carer.