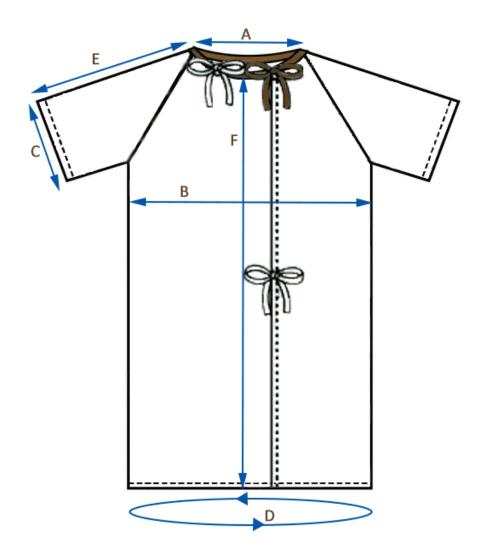

## Sizes

|                               | SMALL  | MEDIUM | LARGE | EXTRA LARGE |
|-------------------------------|--------|--------|-------|-------------|
| A Neck circumference          | 32cm   | 36cm   | 40cm  | 50cm        |
| B Chest width (measured flat) | 37cm   | 43cm   | 54cm  | 58cm        |
| C Cuff circumference          | 30cm   | 33cm   | 37cm  | 42cm        |
| D Sweep                       | 82cm   | 100cm  | 116cm | 129cm       |
| E Arm length                  | 26cm   | 30cm   | 34cm  | 37cm        |
| F Gown length                 | 38cm   | 53cm   | 67cm  | 82cm        |
| Size colour coding            | Yellow | Brown  | White | Pink        |
| (used in neck hem and ties)   |        |        |       |             |
| Approximate age of child      | 1-2    | 3-5    | 6-8   | 9-10        |