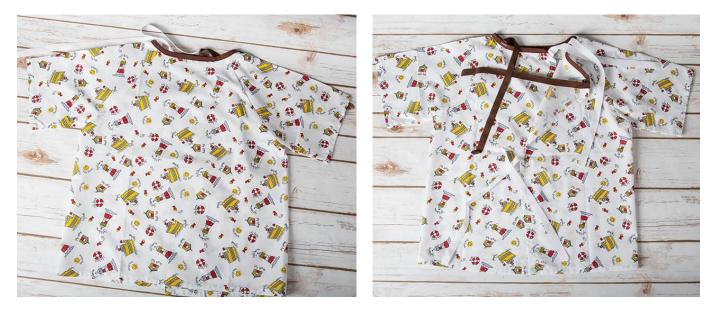

## Childrens' Operation Gown

| Material:      | Polycotton                                                                                                                                                                                                 |  |  |
|----------------|------------------------------------------------------------------------------------------------------------------------------------------------------------------------------------------------------------|--|--|
| Colour:        | Seaside print fabric with size colour-coded trim (see overleaf for details)                                                                                                                                |  |  |
| Sizes:         | From 1 year old to 10 years old (see overleaf for sizes)                                                                                                                                                   |  |  |
| Product codes: | PG400SML, PG400MED, PG400LGE, PG400XLG                                                                                                                                                                     |  |  |
| Washable:      | Launderable at thermal disinfection temperatures                                                                                                                                                           |  |  |
| To wear:       | The ties are worn at the back of this gown. Two colour<br>coded ties are tied and the two remaining white neck ties<br>are tied together. Another pair of white ties are tied at the<br>waist at the back. |  |  |