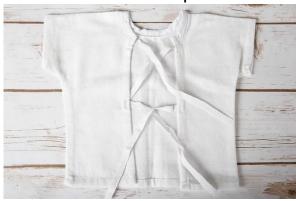

## White operation gown

Material: Soft flannelette cotton gown with cotton ties at the back

Colour: White
Size: One size
Product codes: PG405

Washable: Launderable at thermal disinfection temperatures