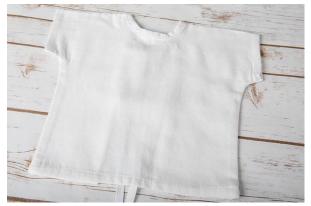

## White operation gown

Material: Soft flannelette cotton gown with cotton ties at the back

Colour: White
Size: One size
Product codes: PG405

Washable: Launderable at thermal disinfection temperatures