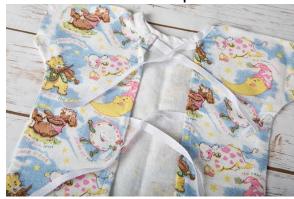

## Patterned operation gown

Material: Soft flannelette cotton gown with cotton ties at the back

Colour: White fabric with nursery rhyme pattern

Size: One size Product code: PG401

Washable: Launderable at thermal disinfection temperatures