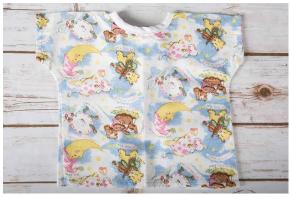

## Patterned operation gown

Material: Soft flannelette cotton gown with cotton ties at the back

Colour: White fabric with nursery rhyme pattern

Size: One size Product code: PG401

Washable: Launderable at thermal disinfection temperatures