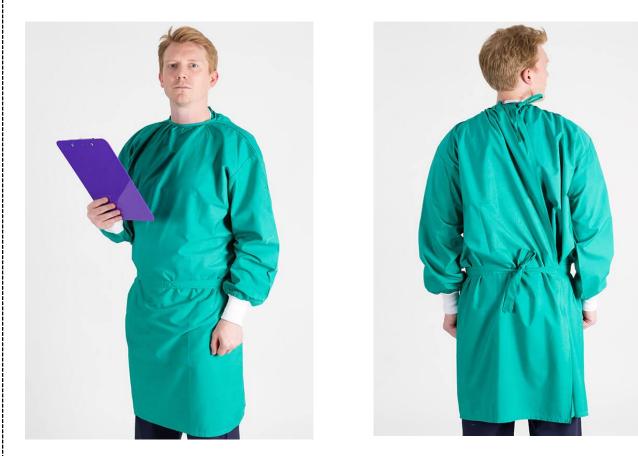

## **Mortician Gowns**

| Material: | Polycotton gown with elasticated soft knit cuffs, tie-waist |
|-----------|-------------------------------------------------------------|
|           | ties at the back.                                           |

Colour: Jade green

Size: Adult size – Length 116cm, Sleeve length 51cm, Circumference 170cm

Product code: PG600

Washable: Launderable at thermal disinfection temperatures

Interweave Textiles Ltd, Interweave House, Old Power Way, Lowfields Business Park, Elland, West Yorkshire, UK, HX5 9DE Tel: 01422 372333