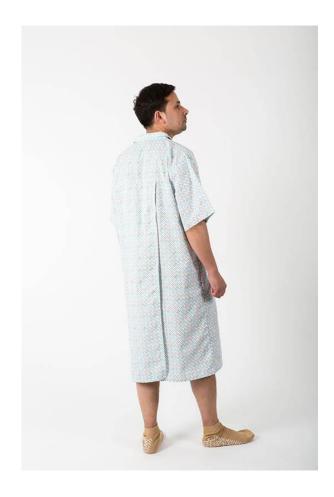

## **Hospital Nightshirt**

Material: Polycotton

Colour: White fabric with Hospital Use Only print in "Forest"

colours - Green, Red, Blue and Black

Sizes: Adult – see overleaf

Product code: NW897

Washable: Launderable at thermal disinfection temperatures