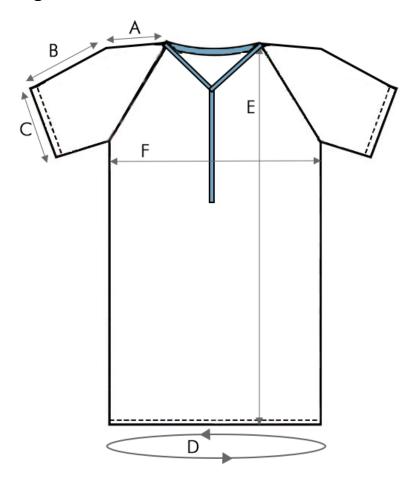

## **Nightshirt Sizes**

## Sizes (cm)

A Shoulder 17

**B** Arm length 27

**C** Cuff circumference 44

**D** Sweep around bottom 132

E Length 106

**F** Chest circumference 119

Interweave Textiles Ltd, Interweave House, Old Power Way, Lowfields Business Park, Elland, West Yorkshire, UK, HX5 9DE Tel: 01422 372333