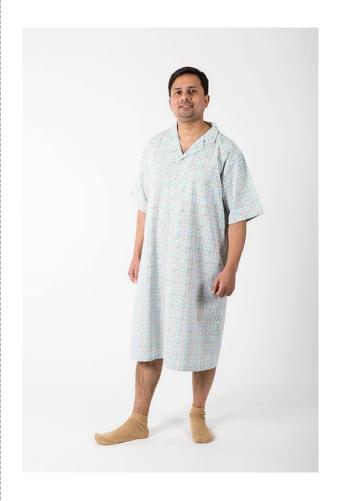

## **Hospital Nightshirt**

Material: Polycotton

Colour: White fabric with Hospital Use Only print in "Forest"

colours - Green, Red, Blue and Black

Sizes: Adult – see overleaf

Product code: NW897

Washable: Launderable at thermal disinfection temperatures