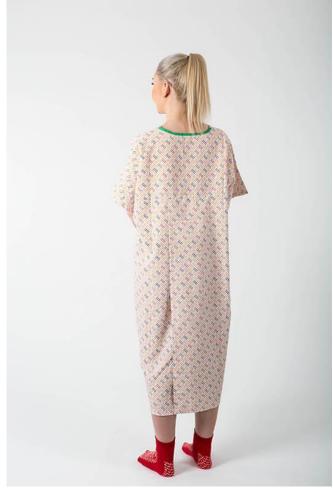

## Open back nightdress

Material: Polycotton

Colour: White fabric with Hospital Use Only print in Autumn

colours

Size: One size Product codes: NW405

Washable: Launderable at thermal disinfection temperatures