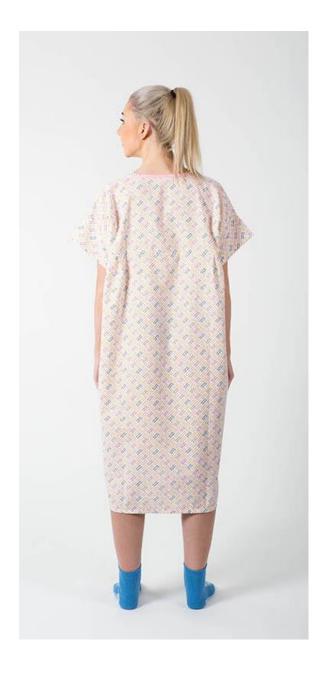

## Closed back nightdress

Material: Polycotton

Colour: White fabric with Hospital Use Only print in Autumn

colours

Size: One size Product code: NW605

Washable: Launderable at thermal disinfection temperatures