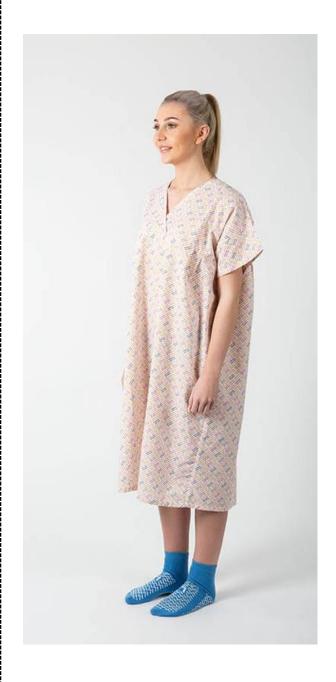

## Closed back nightdress

Material: Polycotton

Colour: White fabric with Hospital Use Only print in Autumn

colours

Size: One size Product code: NW605

Washable: Launderable at thermal disinfection temperatures