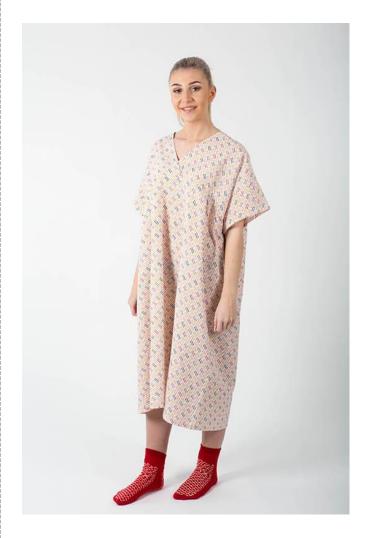

## Open back nightdress

Material: Polycotton

Colour: White fabric with Hospital Use Only print in Autumn

colours

Size: One size Product codes: NW405

Washable: Launderable at thermal disinfection temperatures